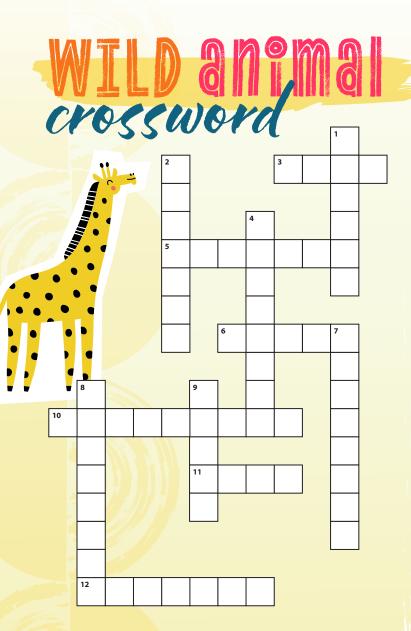

#### DOWN

- **1.** Animal that climbs trees and loves bananas
- 2. Bird that waddles and slides on its belly in the cold
- **4.** A hopping animal from Australia
- **7.** Large animal with a trunk and tusks
- 8. Bird known for balancing on one leg
- 9. Black and white bear that eats bamboo

#### ACROSS

- 3. Often called "the king of the jungle"
- 5. The tallest land animal
- 6. Bird of prey with a "bald" head
- 10. Large reptile, cousin to the crocodile
- **11.** Forest animal with antlers
- **12.** Sea creature with eight arms